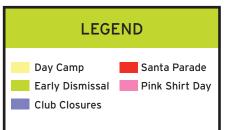

### **2018-19 CALENDAR**

#### The Club Opens SEPT 5th!

| SEPTEMBER 2018 |    |    |    |    |    |    |  |  |  |
|----------------|----|----|----|----|----|----|--|--|--|
| S              | М  | Tu | W  | Th | F  | S  |  |  |  |
| 26             | 27 | 28 | 29 | 30 | 31 | 1  |  |  |  |
| 2              | 3  | 4  | 5  | 6  | 7  | 8  |  |  |  |
| 9              | 10 | 11 | 12 | 13 | 14 | 15 |  |  |  |
| 16             | 17 | 18 | 19 | 20 | 21 | 22 |  |  |  |
| 23 30          | 24 | 25 | 26 | 27 | 28 | 29 |  |  |  |